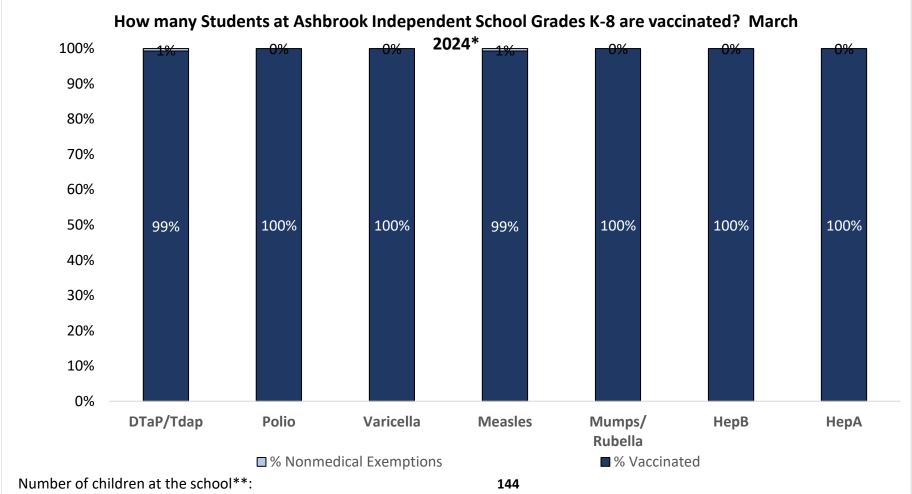

Number of children at the school\*\*:

Percent of children with no immunization or exemption record:

O%

Percent of children with a medical exemption for one or more vaccine(s):

0%

<sup>\*</sup> Not all immunizations are required for all grades. These numbers may not total 100% if some children have medical exemptions, or are incomplete or in process with immunizations but do not need an exemption because they are on schedule.

<sup>\*\*</sup>There is/are also 0 child(ren) enrolled for whom immunizations are not required to be reported because their records are tracked by another site or they attend fewer than 5 days per year.