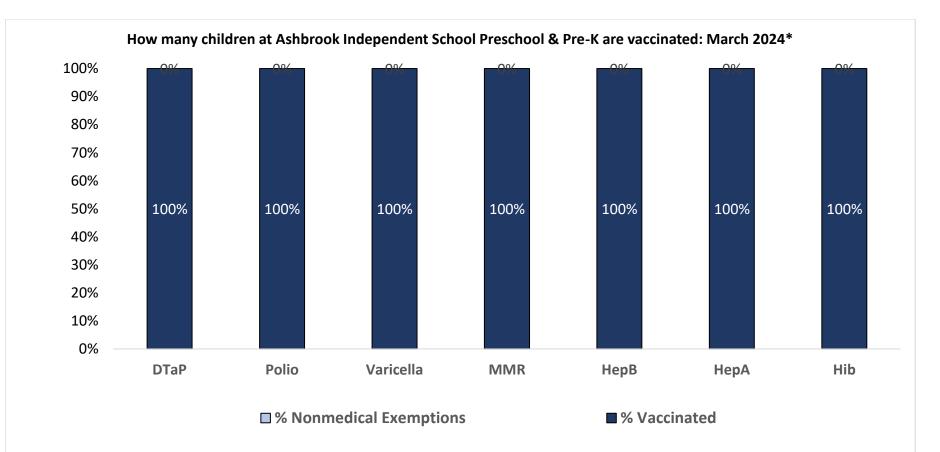

Number of children at the school\*\*: 26
Percent of children with no immunization or exemption record: 0%
Percent of children with a medical exemption for one or more vaccine(s): 0%

<sup>\*</sup> These numbers may not total 100% if some children have medical exemptions, or are incomplete or in process with immunizations but do not need an exemption because they are on schedule.

<sup>\*\*</sup>There is/are also 0 child(ren) enrolled for whom immunizations are not required to be reported because their records are tracked by another site or they attend fewer than 5 days per year.

<sup>\*\*</sup>There is/are also 0 child(ren) 18 months of age or younger who are not required to be finished with their pre-school vaccines because of their age.