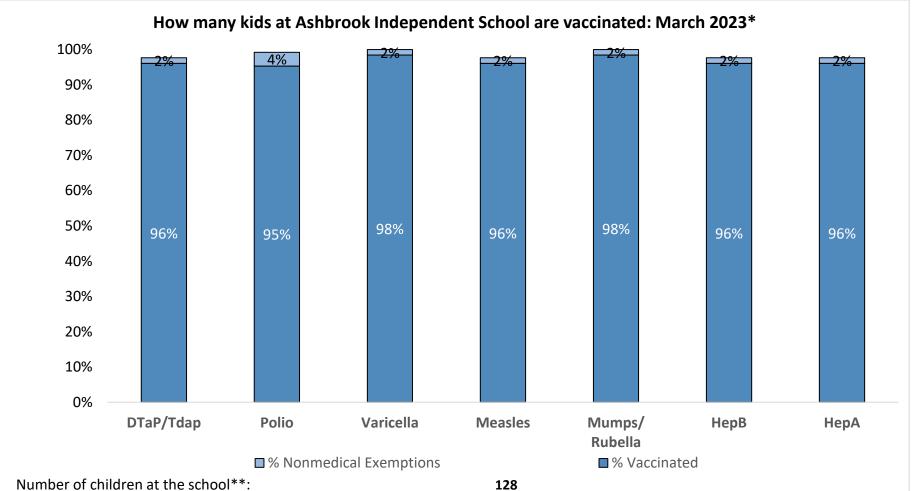

Number of children at the school\*\*:

Percent of children with no immunization or exemption record:

O%

Percent of children with a medical exemption for one or more vaccine(s):

0%

<sup>\*</sup> Not all immunizations are required for all grades. These numbers may not total 100% if some children have medical exemptions, or are incomplete or in process with immunizations but do not need an exemption because they are on schedule.

<sup>\*\*</sup>There is/are also 0 child(ren) enrolled for whom immunizations are not required to be reported because their records are tracked by another site or they attend fewer than 5 days per year.