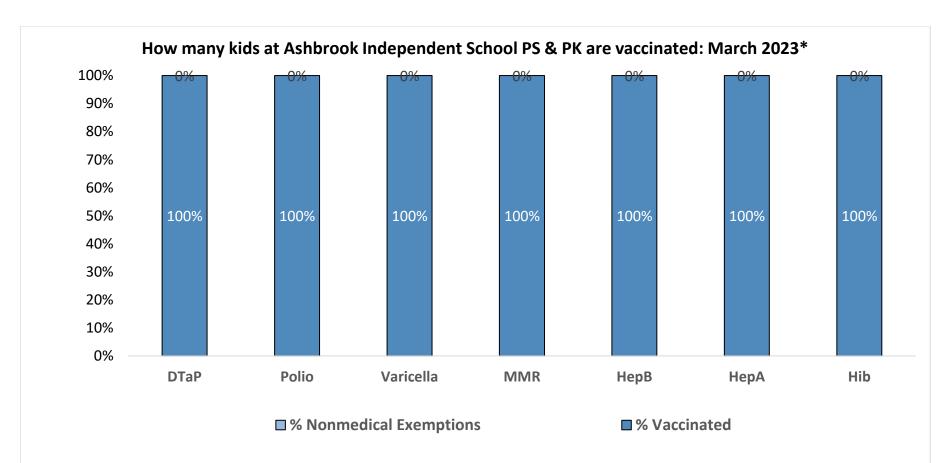

Number of children at the school\*\*:24Percent of children with no immunization or exemption record:0%Percent of children with a medical exemption for one or more vaccine(s):0%

\* These numbers may not total 100% if some children have medical exemptions, or are incomplete or in process with immunizations but do not need an exemption because they are on schedule.

\*\*There is/are also 0 child(ren) enrolled for whom immunizations are not required to be reported because their records are tracked by another site or they attend fewer than 5 days per year.

\*\*There is/are also 0 child(ren) 18 months of age or younger who are not required to be finished with their pre-school vaccines because of their age.